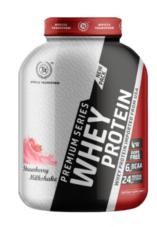

### PREMIUM WHEY PROTEIN

Incredible refreshing, light, and crisp whey protein with an identical taste like that of fruit juices. Available in 3 fruity flavours strawberry Pineapple and Mango.

**Price:** ₹5599 ₹5039