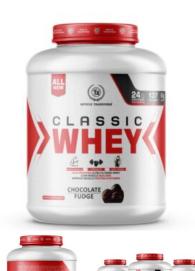

### **CLASSIC WHEY PROTEIN**

Loaded with naturally occurring amino acids, it is easily absorbed to maintain and improve lean muscle mass

Price: ₹2699 - ₹9449