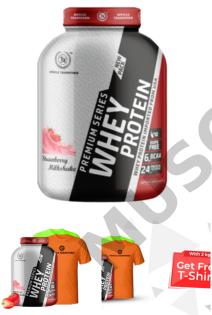

### **PREMIUM WHEY PROTEIN (1KG)**

Incredible refreshing, light, and crisp whey protein with an identical taste like that of fruit juices. Available in 8 fruity flavors .

### Price: ₹2999 ₹2699